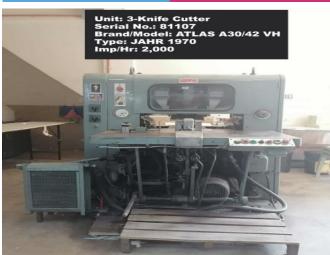

### Press Hourly Capacity per Machine ADELKO MC Capacity

| Section       | Shift | Wrk Hrs | МС                         | Hrly Capa /<br>Target (sheets) | Daily Capacity<br>(sheets) | Monthly Capacity<br>(sheets) | Remarks |
|---------------|-------|---------|----------------------------|--------------------------------|----------------------------|------------------------------|---------|
| Press         | А     | 8       | SM74                       | 6,000                          | 48,000                     | 1,248,000                    | Sheets  |
|               | А     | 8       | Goss WEB                   | 15,000                         | 120,000                    | 3,120,000                    | Rolls   |
|               | А     | 8       | Harris WEB                 | 25,000                         | 200,000                    | 5,200,000                    | Rolls   |
|               | А     | 8       | Sord                       | 6,000                          | 48,000                     | 1,248,000                    | Sheets  |
|               | А     | 8       | Kord 64_1                  | 6,000                          | 48,000                     | 1,248,000                    | Sheets  |
|               | А     | 8       | Kord 64_2                  | 6,000                          | 48,000                     | 1,248,000                    | Sheets  |
|               | TOTAL | 48      |                            | 64,000                         | 512,000                    | 13,312,000                   |         |
| Post<br>Press | А     | 8       | RISO                       | 8,400                          | 67,200                     | 1,747,200                    |         |
|               | А     | 8       | Cutting MC                 | 1,000                          | 8,000                      | 208,000                      |         |
|               | А     | 8       | Stitching 203R (Twin Head) | 2,000                          | 16,000                     | 416,000                      |         |
|               | А     | 8       | Stitching 202 (Twin Head)  | 2,000                          | 16,000                     | 416,000                      |         |
|               | А     | 8       | 3-Knife Cutter_1           | 2,000                          | 16,000                     | 416,000                      |         |
|               | А     | 8       | 3-Knife Cutter_2           | 2,000                          | 16,000                     | 416,000                      |         |
|               | А     | 8       | Diecutting MC              | 2,000                          | 16,000                     | 416,000                      |         |
|               | А     | 8       | BAUM Folder                | 12,000                         | 96,000                     | 2,496,000                    |         |
|               | А     | 8       | Perfect Binding MC         | 1,000                          | 8,000                      | 208,000                      | Books   |
|               | А     | 8       | Stitching MC Single Head   | 500                            | 4,000                      | 104,000                      |         |
|               | А     | 8       | Smythe Sewing MC           | 500                            | 4,000                      | 104,000                      | Books   |
|               | TOTAL | 88      |                            | 33,400                         | 267,200                    | 6,947,200                    |         |