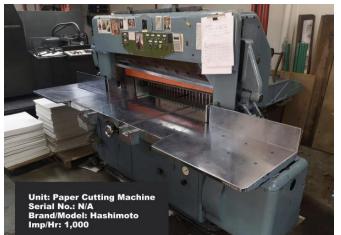

### Press Hourly Capacity per Machine ADELKO MC Capacity

| Section       | Shift | Wrk Hrs | МС                         | Hrly Capa /<br>Target (sheets) | Daily Capacity<br>(sheets) | Monthly Capacity<br>(sheets) | Remarks |
|---------------|-------|---------|----------------------------|--------------------------------|----------------------------|------------------------------|---------|
| Press         | А     | 8       | SM74                       | 6,000                          | 48,000                     | 1,248,000                    | Sheets  |
|               | А     | 8       | Goss WEB                   | 15,000                         | 120,000                    | 3,120,000                    | Rolls   |
|               | А     | 8       | Harris WEB                 | 25,000                         | 200,000                    | 5,200,000                    | Rolls   |
|               | А     | 8       | Sord                       | 6,000                          | 48,000                     | 1,248,000                    | Sheets  |
|               | А     | 8       | Kord 64_1                  | 6,000                          | 48,000                     | 1,248,000                    | Sheets  |
|               | А     | 8       | Kord 64_2                  | 6,000                          | 48,000                     | 1,248,000                    | Sheets  |
|               | TOTAL | 48      |                            | 64,000                         | 512,000                    | 13,312,000                   |         |
| Post<br>Press | А     | 8       | RISO                       | 8,400                          | 67,200                     | 1,747,200                    |         |
|               | А     | 8       | Cutting MC                 | 1,000                          | 8,000                      | 208,000                      |         |
|               | А     | 8       | Stitching 203R (Twin Head) | 2,000                          | 16,000                     | 416,000                      |         |
|               | А     | 8       | Stitching 202 (Twin Head)  | 2,000                          | 16,000                     | 416,000                      |         |
|               | А     | 8       | 3-Knife Cutter_1           | 2,000                          | 16,000                     | 416,000                      |         |
|               | А     | 8       | 3-Knife Cutter_2           | 2,000                          | 16,000                     | 416,000                      |         |
|               | А     | 8       | Diecutting MC              | 2,000                          | 16,000                     | 416,000                      |         |
|               | А     | 8       | BAUM Folder                | 12,000                         | 96,000                     | 2,496,000                    |         |
|               | А     | 8       | Perfect Binding MC         | 1,000                          | 8,000                      | 208,000                      | Books   |
|               | А     | 8       | Stitching MC Single Head   | 500                            | 4,000                      | 104,000                      |         |
|               | А     | 8       | Smythe Sewing MC           | 500                            | 4,000                      | 104,000                      | Books   |
|               | TOTAL | 88      |                            | 33,400                         | 267,200                    | 6,947,200                    |         |