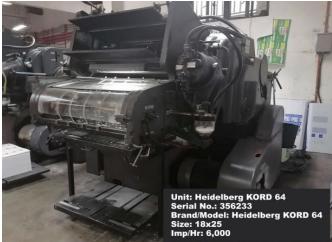

### Press Hourly Capacity per Machine ADELKO MC Capacity

| Section       | Shift | Wrk Hrs | МС                         | Hrly Capa /<br>Target (sheets) | Daily Capacity<br>(sheets) | Monthly Capacity<br>(sheets) | Remarks |
|---------------|-------|---------|----------------------------|--------------------------------|----------------------------|------------------------------|---------|
| Press         | А     | 8       | SM74                       | 6,000                          | 48,000                     | 1,248,000                    | Sheets  |
|               | А     | 8       | Goss WEB                   | 15,000                         | 120,000                    | 3,120,000                    | Rolls   |
|               | А     | 8       | Harris WEB                 | 25,000                         | 200,000                    | 5,200,000                    | Rolls   |
|               | А     | 8       | Sord                       | 6,000                          | 48,000                     | 1,248,000                    | Sheets  |
|               | А     | 8       | Kord 64_1                  | 6,000                          | 48,000                     | 1,248,000                    | Sheets  |
|               | А     | 8       | Kord 64_2                  | 6,000                          | 48,000                     | 1,248,000                    | Sheets  |
|               | TOTAL | 48      |                            | 64,000                         | 512,000                    | 13,312,000                   |         |
| Post<br>Press | А     | 8       | RISO                       | 8,400                          | 67,200                     | 1,747,200                    |         |
|               | А     | 8       | Cutting MC                 | 1,000                          | 8,000                      | 208,000                      |         |
|               | А     | 8       | Stitching 203R (Twin Head) | 2,000                          | 16,000                     | 416,000                      |         |
|               | А     | 8       | Stitching 202 (Twin Head)  | 2,000                          | 16,000                     | 416,000                      |         |
|               | А     | 8       | 3-Knife Cutter_1           | 2,000                          | 16,000                     | 416,000                      |         |
|               | А     | 8       | 3-Knife Cutter_2           | 2,000                          | 16,000                     | 416,000                      |         |
|               | А     | 8       | Diecutting MC              | 2,000                          | 16,000                     | 416,000                      |         |
|               | А     | 8       | BAUM Folder                | 12,000                         | 96,000                     | 2,496,000                    |         |
|               | А     | 8       | Perfect Binding MC         | 1,000                          | 8,000                      | 208,000                      | Books   |
|               | А     | 8       | Stitching MC Single Head   | 500                            | 4,000                      | 104,000                      |         |
|               | А     | 8       | Smythe Sewing MC           | 500                            | 4,000                      | 104,000                      | Books   |
|               | TOTAL | 88      |                            | 33,400                         | 267,200                    | 6,947,200                    |         |