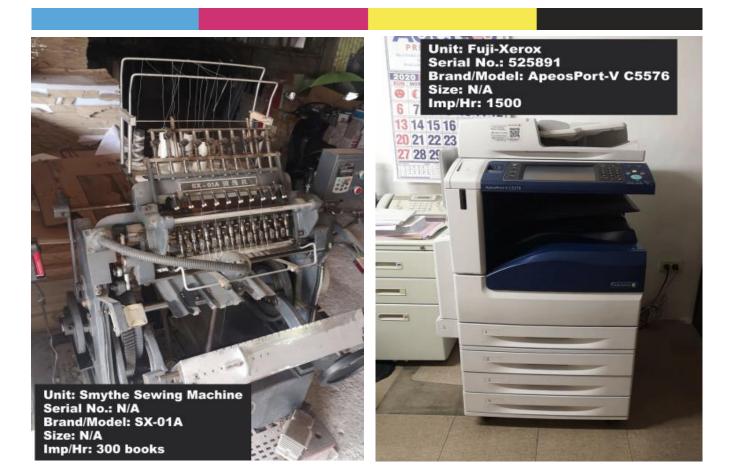

### Press Hourly Capacity per Machine ADELKO MC Capacity

| Section       | Shift | Wrk Hrs | МС                         | Hrly Capa /<br>Target (sheets) | Daily Capacity<br>(sheets) | Monthly Capacity<br>(sheets) | Remarks |
|---------------|-------|---------|----------------------------|--------------------------------|----------------------------|------------------------------|---------|
| Press         | А     | 8       | SM74                       | 6,000                          | 48,000                     | 1,248,000                    | Sheets  |
|               | А     | 8       | Goss WEB                   | 15,000                         | 120,000                    | 3,120,000                    | Rolls   |
|               | А     | 8       | Harris WEB                 | 25,000                         | 200,000                    | 5,200,000                    | Rolls   |
|               | А     | 8       | Sord                       | 6,000                          | 48,000                     | 1,248,000                    | Sheets  |
|               | А     | 8       | Kord 64_1                  | 6,000                          | 48,000                     | 1,248,000                    | Sheets  |
|               | А     | 8       | Kord 64_2                  | 6,000                          | 48,000                     | 1,248,000                    | Sheets  |
|               | TOTAL | 48      |                            | 64,000                         | 512,000                    | 13,312,000                   |         |
| Post<br>Press | А     | 8       | RISO                       | 8,400                          | 67,200                     | 1,747,200                    |         |
|               | А     | 8       | Cutting MC                 | 1,000                          | 8,000                      | 208,000                      |         |
|               | А     | 8       | Stitching 203R (Twin Head) | 2,000                          | 16,000                     | 416,000                      |         |
|               | А     | 8       | Stitching 202 (Twin Head)  | 2,000                          | 16,000                     | 416,000                      |         |
|               | А     | 8       | 3-Knife Cutter_1           | 2,000                          | 16,000                     | 416,000                      |         |
|               | А     | 8       | 3-Knife Cutter_2           | 2,000                          | 16,000                     | 416,000                      |         |
|               | А     | 8       | Diecutting MC              | 2,000                          | 16,000                     | 416,000                      |         |
|               | А     | 8       | BAUM Folder                | 12,000                         | 96,000                     | 2,496,000                    |         |
|               | А     | 8       | Perfect Binding MC         | 1,000                          | 8,000                      | 208,000                      | Books   |
|               | А     | 8       | Stitching MC Single Head   | 500                            | 4,000                      | 104,000                      |         |
|               | А     | 8       | Smythe Sewing MC           | 500                            | 4,000                      | 104,000                      | Books   |
|               | TOTAL | 88      |                            | 33,400                         | 267,200                    | 6,947,200                    |         |