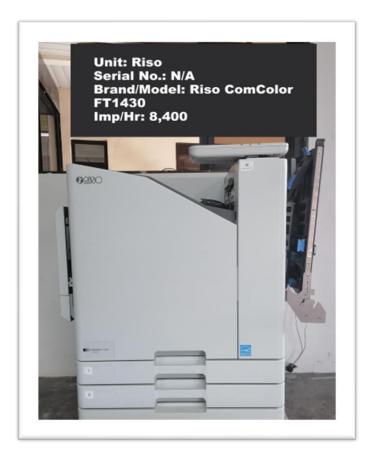

### Press Hourly Capacity per Machine ADELKO MC Capacity

| Section       | Shift | Wrk Hrs | МС                         | Hrly Capa /<br>Target (sheets) | Daily Capacity<br>(sheets) | Monthly Capacity<br>(sheets) | Remarks |
|---------------|-------|---------|----------------------------|--------------------------------|----------------------------|------------------------------|---------|
| Press         | А     | 8       | SM74                       | 6,000                          | 48,000                     | 1,248,000                    | Sheets  |
|               | А     | 8       | Goss WEB                   | 15,000                         | 120,000                    | 3,120,000                    | Rolls   |
|               | А     | 8       | Harris WEB                 | 25,000                         | 200,000                    | 5,200,000                    | Rolls   |
|               | А     | 8       | Sord                       | 6,000                          | 48,000                     | 1,248,000                    | Sheets  |
|               | А     | 8       | Kord 64_1                  | 6,000                          | 48,000                     | 1,248,000                    | Sheets  |
|               | А     | 8       | Kord 64_2                  | 6,000                          | 48,000                     | 1,248,000                    | Sheets  |
|               | TOTAL | 48      |                            | 64,000                         | 512,000                    | 13,312,000                   |         |
| Post<br>Press | А     | 8       | RISO                       | 8,400                          | 67,200                     | 1,747,200                    |         |
|               | А     | 8       | Cutting MC                 | 1,000                          | 8,000                      | 208,000                      |         |
|               | А     | 8       | Stitching 203R (Twin Head) | 2,000                          | 16,000                     | 416,000                      |         |
|               | А     | 8       | Stitching 202 (Twin Head)  | 2,000                          | 16,000                     | 416,000                      |         |
|               | А     | 8       | 3-Knife Cutter_1           | 2,000                          | 16,000                     | 416,000                      |         |
|               | А     | 8       | 3-Knife Cutter_2           | 2,000                          | 16,000                     | 416,000                      |         |
|               | А     | 8       | Diecutting MC              | 2,000                          | 16,000                     | 416,000                      |         |
|               | А     | 8       | BAUM Folder                | 12,000                         | 96,000                     | 2,496,000                    |         |
|               | А     | 8       | Perfect Binding MC         | 1,000                          | 8,000                      | 208,000                      | Books   |
|               | А     | 8       | Stitching MC Single Head   | 500                            | 4,000                      | 104,000                      |         |
|               | А     | 8       | Smythe Sewing MC           | 500                            | 4,000                      | 104,000                      | Books   |
|               | TOTAL | 88      |                            | 33,400                         | 267,200                    | 6,947,200                    |         |