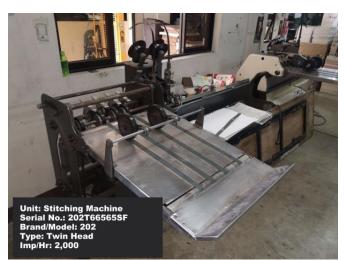

### Press Hourly Capacity per Machine ADELKO MC Capacity

| Section       | Shift | Wrk Hrs | МС                         | Hrly Capa /<br>Target (sheets) | Daily Capacity<br>(sheets) | Monthly Capacity<br>(sheets) | Remarks |
|---------------|-------|---------|----------------------------|--------------------------------|----------------------------|------------------------------|---------|
| Press         | А     | 8       | SM74                       | 6,000                          | 48,000                     | 1,248,000                    | Sheets  |
|               | А     | 8       | Goss WEB                   | 15,000                         | 120,000                    | 3,120,000                    | Rolls   |
|               | А     | 8       | Harris WEB                 | 25,000                         | 200,000                    | 5,200,000                    | Rolls   |
|               | А     | 8       | Sord                       | 6,000                          | 48,000                     | 1,248,000                    | Sheets  |
|               | А     | 8       | Kord 64_1                  | 6,000                          | 48,000                     | 1,248,000                    | Sheets  |
|               | А     | 8       | Kord 64_2                  | 6,000                          | 48,000                     | 1,248,000                    | Sheets  |
|               | TOTAL | 48      |                            | 64,000                         | 512,000                    | 13,312,000                   |         |
| Post<br>Press | А     | 8       | RISO                       | 8,400                          | 67,200                     | 1,747,200                    |         |
|               | А     | 8       | Cutting MC                 | 1,000                          | 8,000                      | 208,000                      |         |
|               | А     | 8       | Stitching 203R (Twin Head) | 2,000                          | 16,000                     | 416,000                      |         |
|               | А     | 8       | Stitching 202 (Twin Head)  | 2,000                          | 16,000                     | 416,000                      |         |
|               | А     | 8       | 3-Knife Cutter_1           | 2,000                          | 16,000                     | 416,000                      |         |
|               | А     | 8       | 3-Knife Cutter_2           | 2,000                          | 16,000                     | 416,000                      |         |
|               | А     | 8       | Diecutting MC              | 2,000                          | 16,000                     | 416,000                      |         |
|               | А     | 8       | BAUM Folder                | 12,000                         | 96,000                     | 2,496,000                    |         |
|               | А     | 8       | Perfect Binding MC         | 1,000                          | 8,000                      | 208,000                      | Books   |
|               | А     | 8       | Stitching MC Single Head   | 500                            | 4,000                      | 104,000                      |         |
|               | А     | 8       | Smythe Sewing MC           | 500                            | 4,000                      | 104,000                      | Books   |
|               | TOTAL | 88      |                            | 33,400                         | 267,200                    | 6,947,200                    |         |