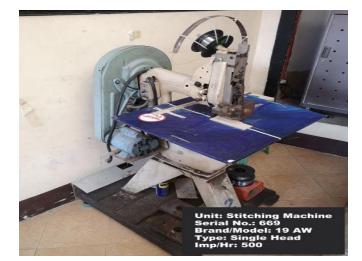

### Press Hourly Capacity per Machine ADELKO MC Capacity

| Section       | Shift | Wrk Hrs | МС                         | Hrly Capa /<br>Target (sheets) | Daily Capacity<br>(sheets) | Monthly Capacity<br>(sheets) | Remarks |
|---------------|-------|---------|----------------------------|--------------------------------|----------------------------|------------------------------|---------|
| Press         | А     | 8       | SM74                       | 6,000                          | 48,000                     | 1,248,000                    | Sheets  |
|               | А     | 8       | Goss WEB                   | 15,000                         | 120,000                    | 3,120,000                    | Rolls   |
|               | А     | 8       | Harris WEB                 | 25,000                         | 200,000                    | 5,200,000                    | Rolls   |
|               | А     | 8       | Sord                       | 6,000                          | 48,000                     | 1,248,000                    | Sheets  |
|               | А     | 8       | Kord 64_1                  | 6,000                          | 48,000                     | 1,248,000                    | Sheets  |
|               | А     | 8       | Kord 64_2                  | 6,000                          | 48,000                     | 1,248,000                    | Sheets  |
|               | TOTAL | 48      |                            | 64,000                         | 512,000                    | 13,312,000                   |         |
| Post<br>Press | А     | 8       | RISO                       | 8,400                          | 67,200                     | 1,747,200                    |         |
|               | А     | 8       | Cutting MC                 | 1,000                          | 8,000                      | 208,000                      |         |
|               | А     | 8       | Stitching 203R (Twin Head) | 2,000                          | 16,000                     | 416,000                      |         |
|               | А     | 8       | Stitching 202 (Twin Head)  | 2,000                          | 16,000                     | 416,000                      |         |
|               | А     | 8       | 3-Knife Cutter_1           | 2,000                          | 16,000                     | 416,000                      |         |
|               | А     | 8       | 3-Knife Cutter_2           | 2,000                          | 16,000                     | 416,000                      |         |
|               | А     | 8       | Diecutting MC              | 2,000                          | 16,000                     | 416,000                      |         |
|               | А     | 8       | BAUM Folder                | 12,000                         | 96,000                     | 2,496,000                    |         |
|               | А     | 8       | Perfect Binding MC         | 1,000                          | 8,000                      | 208,000                      | Books   |
|               | А     | 8       | Stitching MC Single Head   | 500                            | 4,000                      | 104,000                      |         |
|               | А     | 8       | Smythe Sewing MC           | 500                            | 4,000                      | 104,000                      | Books   |
|               | TOTAL | 88      |                            | 33,400                         | 267,200                    | 6,947,200                    |         |