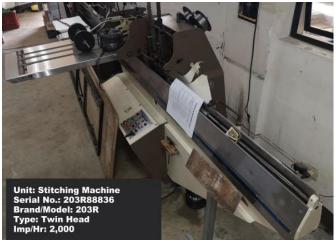

### Press Hourly Capacity per Machine ADELKO MC Capacity

| Section       | Shift | Wrk Hrs | МС                         | Hrly Capa /<br>Target (sheets) | Daily Capacity<br>(sheets) | Monthly Capacity<br>(sheets) | Remarks |
|---------------|-------|---------|----------------------------|--------------------------------|----------------------------|------------------------------|---------|
| Press         | А     | 8       | SM74                       | 6,000                          | 48,000                     | 1,248,000                    | Sheets  |
|               | А     | 8       | Goss WEB                   | 15,000                         | 120,000                    | 3,120,000                    | Rolls   |
|               | А     | 8       | Harris WEB                 | 25,000                         | 200,000                    | 5,200,000                    | Rolls   |
|               | А     | 8       | Sord                       | 6,000                          | 48,000                     | 1,248,000                    | Sheets  |
|               | А     | 8       | Kord 64_1                  | 6,000                          | 48,000                     | 1,248,000                    | Sheets  |
|               | А     | 8       | Kord 64_2                  | 6,000                          | 48,000                     | 1,248,000                    | Sheets  |
|               | TOTAL | 48      |                            | 64,000                         | 512,000                    | 13,312,000                   |         |
| Post<br>Press | А     | 8       | RISO                       | 8,400                          | 67,200                     | 1,747,200                    |         |
|               | А     | 8       | Cutting MC                 | 1,000                          | 8,000                      | 208,000                      |         |
|               | А     | 8       | Stitching 203R (Twin Head) | 2,000                          | 16,000                     | 416,000                      |         |
|               | А     | 8       | Stitching 202 (Twin Head)  | 2,000                          | 16,000                     | 416,000                      |         |
|               | А     | 8       | 3-Knife Cutter_1           | 2,000                          | 16,000                     | 416,000                      |         |
|               | А     | 8       | 3-Knife Cutter_2           | 2,000                          | 16,000                     | 416,000                      |         |
|               | А     | 8       | Diecutting MC              | 2,000                          | 16,000                     | 416,000                      |         |
|               | А     | 8       | BAUM Folder                | 12,000                         | 96,000                     | 2,496,000                    |         |
|               | А     | 8       | Perfect Binding MC         | 1,000                          | 8,000                      | 208,000                      | Books   |
|               | А     | 8       | Stitching MC Single Head   | 500                            | 4,000                      | 104,000                      |         |
|               | А     | 8       | Smythe Sewing MC           | 500                            | 4,000                      | 104,000                      | Books   |
|               | TOTAL | 88      |                            | 33,400                         | 267,200                    | 6,947,200                    |         |