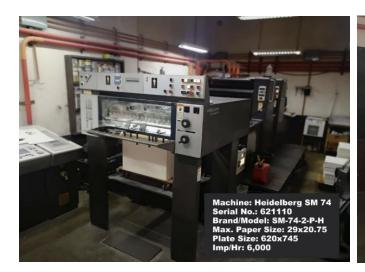

### Press Hourly Capacity per Machine ADELKO MC Capacity

| Section       | Shift | Wrk Hrs | МС                         | Hrly Capa /<br>Target (sheets) | Daily Capacity<br>(sheets) | Monthly Capacity<br>(sheets) | Remarks |
|---------------|-------|---------|----------------------------|--------------------------------|----------------------------|------------------------------|---------|
| Press         | А     | 8       | SM74                       | 6,000                          | 48,000                     | 1,248,000                    | Sheets  |
|               | А     | 8       | Goss WEB                   | 15,000                         | 120,000                    | 3,120,000                    | Rolls   |
|               | А     | 8       | Harris WEB                 | 25,000                         | 200,000                    | 5,200,000                    | Rolls   |
|               | А     | 8       | Sord                       | 6,000                          | 48,000                     | 1,248,000                    | Sheets  |
|               | А     | 8       | Kord 64_1                  | 6,000                          | 48,000                     | 1,248,000                    | Sheets  |
|               | А     | 8       | Kord 64_2                  | 6,000                          | 48,000                     | 1,248,000                    | Sheets  |
|               | TOTAL | 48      |                            | 64,000                         | 512,000                    | 13,312,000                   |         |
| Post<br>Press | А     | 8       | RISO                       | 8,400                          | 67,200                     | 1,747,200                    |         |
|               | А     | 8       | Cutting MC                 | 1,000                          | 8,000                      | 208,000                      |         |
|               | А     | 8       | Stitching 203R (Twin Head) | 2,000                          | 16,000                     | 416,000                      |         |
|               | А     | 8       | Stitching 202 (Twin Head)  | 2,000                          | 16,000                     | 416,000                      |         |
|               | А     | 8       | 3-Knife Cutter_1           | 2,000                          | 16,000                     | 416,000                      |         |
|               | А     | 8       | 3-Knife Cutter_2           | 2,000                          | 16,000                     | 416,000                      |         |
|               | А     | 8       | Diecutting MC              | 2,000                          | 16,000                     | 416,000                      |         |
|               | А     | 8       | BAUM Folder                | 12,000                         | 96,000                     | 2,496,000                    |         |
|               | А     | 8       | Perfect Binding MC         | 1,000                          | 8,000                      | 208,000                      | Books   |
|               | А     | 8       | Stitching MC Single Head   | 500                            | 4,000                      | 104,000                      |         |
|               | А     | 8       | Smythe Sewing MC           | 500                            | 4,000                      | 104,000                      | Books   |
|               | TOTAL | 88      |                            | 33,400                         | 267,200                    | 6,947,200                    |         |