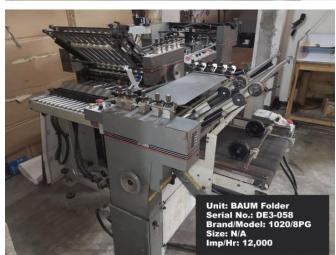

### Press Hourly Capacity per Machine ADELKO MC Capacity

| Section       | Shift | Wrk Hrs | МС                         | Hrly Capa /<br>Target (sheets) | Daily Capacity<br>(sheets) | Monthly Capacity<br>(sheets) | Remarks |
|---------------|-------|---------|----------------------------|--------------------------------|----------------------------|------------------------------|---------|
| Press         | А     | 8       | SM74                       | 6,000                          | 48,000                     | 1,248,000                    | Sheets  |
|               | А     | 8       | Goss WEB                   | 15,000                         | 120,000                    | 3,120,000                    | Rolls   |
|               | А     | 8       | Harris WEB                 | 25,000                         | 200,000                    | 5,200,000                    | Rolls   |
|               | А     | 8       | Sord                       | 6,000                          | 48,000                     | 1,248,000                    | Sheets  |
|               | А     | 8       | Kord 64_1                  | 6,000                          | 48,000                     | 1,248,000                    | Sheets  |
|               | А     | 8       | Kord 64_2                  | 6,000                          | 48,000                     | 1,248,000                    | Sheets  |
|               | TOTAL | 48      |                            | 64,000                         | 512,000                    | 13,312,000                   |         |
| Post<br>Press | А     | 8       | RISO                       | 8,400                          | 67,200                     | 1,747,200                    |         |
|               | А     | 8       | Cutting MC                 | 1,000                          | 8,000                      | 208,000                      |         |
|               | А     | 8       | Stitching 203R (Twin Head) | 2,000                          | 16,000                     | 416,000                      |         |
|               | А     | 8       | Stitching 202 (Twin Head)  | 2,000                          | 16,000                     | 416,000                      |         |
|               | А     | 8       | 3-Knife Cutter_1           | 2,000                          | 16,000                     | 416,000                      |         |
|               | А     | 8       | 3-Knife Cutter_2           | 2,000                          | 16,000                     | 416,000                      |         |
|               | А     | 8       | Diecutting MC              | 2,000                          | 16,000                     | 416,000                      |         |
|               | А     | 8       | BAUM Folder                | 12,000                         | 96,000                     | 2,496,000                    |         |
|               | А     | 8       | Perfect Binding MC         | 1,000                          | 8,000                      | 208,000                      | Books   |
|               | А     | 8       | Stitching MC Single Head   | 500                            | 4,000                      | 104,000                      |         |
|               | А     | 8       | Smythe Sewing MC           | 500                            | 4,000                      | 104,000                      | Books   |
|               | TOTAL | 88      |                            | 33,400                         | 267,200                    | 6,947,200                    |         |