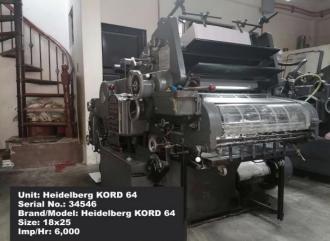

### Press Hourly Capacity per Machine ADELKO MC Capacity

| Section       | Shift | Wrk Hrs | МС                         | Hrly Capa /<br>Target (sheets) | Daily Capacity<br>(sheets) | Monthly Capacity<br>(sheets) | Remarks |
|---------------|-------|---------|----------------------------|--------------------------------|----------------------------|------------------------------|---------|
| Press         | А     | 8       | SM74                       | 6,000                          | 48,000                     | 1,248,000                    | Sheets  |
|               | А     | 8       | Goss WEB                   | 15,000                         | 120,000                    | 3,120,000                    | Rolls   |
|               | А     | 8       | Harris WEB                 | 25,000                         | 200,000                    | 5,200,000                    | Rolls   |
|               | А     | 8       | Sord                       | 6,000                          | 48,000                     | 1,248,000                    | Sheets  |
|               | А     | 8       | Kord 64_1                  | 6,000                          | 48,000                     | 1,248,000                    | Sheets  |
|               | А     | 8       | Kord 64_2                  | 6,000                          | 48,000                     | 1,248,000                    | Sheets  |
|               | TOTAL | 48      |                            | 64,000                         | 512,000                    | 13,312,000                   |         |
| Post<br>Press | А     | 8       | RISO                       | 8,400                          | 67,200                     | 1,747,200                    |         |
|               | А     | 8       | Cutting MC                 | 1,000                          | 8,000                      | 208,000                      |         |
|               | А     | 8       | Stitching 203R (Twin Head) | 2,000                          | 16,000                     | 416,000                      |         |
|               | А     | 8       | Stitching 202 (Twin Head)  | 2,000                          | 16,000                     | 416,000                      |         |
|               | А     | 8       | 3-Knife Cutter_1           | 2,000                          | 16,000                     | 416,000                      |         |
|               | А     | 8       | 3-Knife Cutter_2           | 2,000                          | 16,000                     | 416,000                      |         |
|               | А     | 8       | Diecutting MC              | 2,000                          | 16,000                     | 416,000                      |         |
|               | А     | 8       | BAUM Folder                | 12,000                         | 96,000                     | 2,496,000                    |         |
|               | А     | 8       | Perfect Binding MC         | 1,000                          | 8,000                      | 208,000                      | Books   |
|               | А     | 8       | Stitching MC Single Head   | 500                            | 4,000                      | 104,000                      |         |
|               | А     | 8       | Smythe Sewing MC           | 500                            | 4,000                      | 104,000                      | Books   |
|               | TOTAL | 88      |                            | 33,400                         | 267,200                    | 6,947,200                    |         |