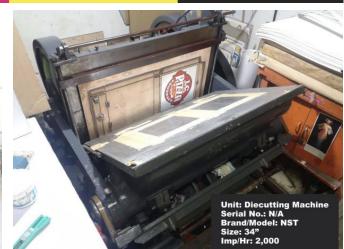

### Press Hourly Capacity per Machine ADELKO MC Capacity

| Section       | Shift | Wrk Hrs | МС                         | Hrly Capa /<br>Target (sheets) | Daily Capacity<br>(sheets) | Monthly Capacity<br>(sheets) | Remarks |
|---------------|-------|---------|----------------------------|--------------------------------|----------------------------|------------------------------|---------|
| Press         | А     | 8       | SM74                       | 6,000                          | 48,000                     | 1,248,000                    | Sheets  |
|               | А     | 8       | Goss WEB                   | 15,000                         | 120,000                    | 3,120,000                    | Rolls   |
|               | А     | 8       | Harris WEB                 | 25,000                         | 200,000                    | 5,200,000                    | Rolls   |
|               | А     | 8       | Sord                       | 6,000                          | 48,000                     | 1,248,000                    | Sheets  |
|               | А     | 8       | Kord 64_1                  | 6,000                          | 48,000                     | 1,248,000                    | Sheets  |
|               | А     | 8       | Kord 64_2                  | 6,000                          | 48,000                     | 1,248,000                    | Sheets  |
|               | TOTAL | 48      |                            | 64,000                         | 512,000                    | 13,312,000                   |         |
| Post<br>Press | А     | 8       | RISO                       | 8,400                          | 67,200                     | 1,747,200                    |         |
|               | А     | 8       | Cutting MC                 | 1,000                          | 8,000                      | 208,000                      |         |
|               | А     | 8       | Stitching 203R (Twin Head) | 2,000                          | 16,000                     | 416,000                      |         |
|               | А     | 8       | Stitching 202 (Twin Head)  | 2,000                          | 16,000                     | 416,000                      |         |
|               | А     | 8       | 3-Knife Cutter_1           | 2,000                          | 16,000                     | 416,000                      |         |
|               | А     | 8       | 3-Knife Cutter_2           | 2,000                          | 16,000                     | 416,000                      |         |
|               | А     | 8       | Diecutting MC              | 2,000                          | 16,000                     | 416,000                      |         |
|               | А     | 8       | BAUM Folder                | 12,000                         | 96,000                     | 2,496,000                    |         |
|               | А     | 8       | Perfect Binding MC         | 1,000                          | 8,000                      | 208,000                      | Books   |
|               | А     | 8       | Stitching MC Single Head   | 500                            | 4,000                      | 104,000                      |         |
|               | А     | 8       | Smythe Sewing MC           | 500                            | 4,000                      | 104,000                      | Books   |
|               | TOTAL | 88      |                            | 33,400                         | 267,200                    | 6,947,200                    |         |