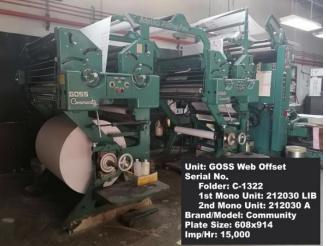

### Press Hourly Capacity per Machine ADELKO MC Capacity

| Section       | Shift | Wrk Hrs | МС                         | Hrly Capa /<br>Target (sheets) | Daily Capacity<br>(sheets) | Monthly Capacity<br>(sheets) | Remarks |
|---------------|-------|---------|----------------------------|--------------------------------|----------------------------|------------------------------|---------|
| Press         | А     | 8       | SM74                       | 6,000                          | 48,000                     | 1,248,000                    | Sheets  |
|               | А     | 8       | Goss WEB                   | 15,000                         | 120,000                    | 3,120,000                    | Rolls   |
|               | А     | 8       | Harris WEB                 | 25,000                         | 200,000                    | 5,200,000                    | Rolls   |
|               | А     | 8       | Sord                       | 6,000                          | 48,000                     | 1,248,000                    | Sheets  |
|               | А     | 8       | Kord 64_1                  | 6,000                          | 48,000                     | 1,248,000                    | Sheets  |
|               | А     | 8       | Kord 64_2                  | 6,000                          | 48,000                     | 1,248,000                    | Sheets  |
|               | TOTAL | 48      |                            | 64,000                         | 512,000                    | 13,312,000                   |         |
| Post<br>Press | А     | 8       | RISO                       | 8,400                          | 67,200                     | 1,747,200                    |         |
|               | А     | 8       | Cutting MC                 | 1,000                          | 8,000                      | 208,000                      |         |
|               | А     | 8       | Stitching 203R (Twin Head) | 2,000                          | 16,000                     | 416,000                      |         |
|               | А     | 8       | Stitching 202 (Twin Head)  | 2,000                          | 16,000                     | 416,000                      |         |
|               | А     | 8       | 3-Knife Cutter_1           | 2,000                          | 16,000                     | 416,000                      |         |
|               | А     | 8       | 3-Knife Cutter_2           | 2,000                          | 16,000                     | 416,000                      |         |
|               | А     | 8       | Diecutting MC              | 2,000                          | 16,000                     | 416,000                      |         |
|               | А     | 8       | BAUM Folder                | 12,000                         | 96,000                     | 2,496,000                    |         |
|               | А     | 8       | Perfect Binding MC         | 1,000                          | 8,000                      | 208,000                      | Books   |
|               | А     | 8       | Stitching MC Single Head   | 500                            | 4,000                      | 104,000                      |         |
|               | А     | 8       | Smythe Sewing MC           | 500                            | 4,000                      | 104,000                      | Books   |
|               | TOTAL | 88      |                            | 33,400                         | 267,200                    | 6,947,200                    |         |