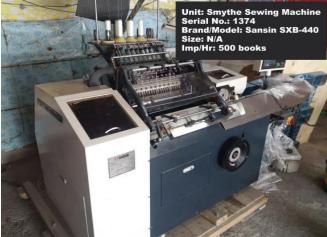

### Press Hourly Capacity per Machine ADELKO MC Capacity

| Section       | Shift | Wrk Hrs | МС                         | Hrly Capa /<br>Target (sheets) | Daily Capacity<br>(sheets) | Monthly Capacity<br>(sheets) | Remarks |
|---------------|-------|---------|----------------------------|--------------------------------|----------------------------|------------------------------|---------|
| Press         | А     | 8       | SM74                       | 6,000                          | 48,000                     | 1,248,000                    | Sheets  |
|               | А     | 8       | Goss WEB                   | 15,000                         | 120,000                    | 3,120,000                    | Rolls   |
|               | А     | 8       | Harris WEB                 | 25,000                         | 200,000                    | 5,200,000                    | Rolls   |
|               | А     | 8       | Sord                       | 6,000                          | 48,000                     | 1,248,000                    | Sheets  |
|               | А     | 8       | Kord 64_1                  | 6,000                          | 48,000                     | 1,248,000                    | Sheets  |
|               | А     | 8       | Kord 64_2                  | 6,000                          | 48,000                     | 1,248,000                    | Sheets  |
|               | TOTAL | 48      |                            | 64,000                         | 512,000                    | 13,312,000                   |         |
| Post<br>Press | А     | 8       | RISO                       | 8,400                          | 67,200                     | 1,747,200                    |         |
|               | А     | 8       | Cutting MC                 | 1,000                          | 8,000                      | 208,000                      |         |
|               | А     | 8       | Stitching 203R (Twin Head) | 2,000                          | 16,000                     | 416,000                      |         |
|               | А     | 8       | Stitching 202 (Twin Head)  | 2,000                          | 16,000                     | 416,000                      |         |
|               | А     | 8       | 3-Knife Cutter_1           | 2,000                          | 16,000                     | 416,000                      |         |
|               | А     | 8       | 3-Knife Cutter_2           | 2,000                          | 16,000                     | 416,000                      |         |
|               | А     | 8       | Diecutting MC              | 2,000                          | 16,000                     | 416,000                      |         |
|               | А     | 8       | BAUM Folder                | 12,000                         | 96,000                     | 2,496,000                    |         |
|               | А     | 8       | Perfect Binding MC         | 1,000                          | 8,000                      | 208,000                      | Books   |
|               | А     | 8       | Stitching MC Single Head   | 500                            | 4,000                      | 104,000                      |         |
|               | А     | 8       | Smythe Sewing MC           | 500                            | 4,000                      | 104,000                      | Books   |
|               | TOTAL | 88      |                            | 33,400                         | 267,200                    | 6,947,200                    |         |