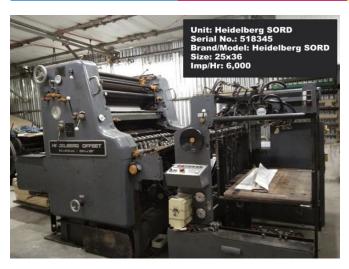

### Press Hourly Capacity per Machine ADELKO MC Capacity

| Section       | Shift | Wrk Hrs | МС                         | Hrly Capa /<br>Target (sheets) | Daily Capacity<br>(sheets) | Monthly Capacity<br>(sheets) | Remarks |
|---------------|-------|---------|----------------------------|--------------------------------|----------------------------|------------------------------|---------|
| Press         | А     | 8       | SM74                       | 6,000                          | 48,000                     | 1,248,000                    | Sheets  |
|               | А     | 8       | Goss WEB                   | 15,000                         | 120,000                    | 3,120,000                    | Rolls   |
|               | А     | 8       | Harris WEB                 | 25,000                         | 200,000                    | 5,200,000                    | Rolls   |
|               | А     | 8       | Sord                       | 6,000                          | 48,000                     | 1,248,000                    | Sheets  |
|               | А     | 8       | Kord 64_1                  | 6,000                          | 48,000                     | 1,248,000                    | Sheets  |
|               | А     | 8       | Kord 64_2                  | 6,000                          | 48,000                     | 1,248,000                    | Sheets  |
|               | TOTAL | 48      |                            | 64,000                         | 512,000                    | 13,312,000                   |         |
| Post<br>Press | А     | 8       | RISO                       | 8,400                          | 67,200                     | 1,747,200                    |         |
|               | А     | 8       | Cutting MC                 | 1,000                          | 8,000                      | 208,000                      |         |
|               | А     | 8       | Stitching 203R (Twin Head) | 2,000                          | 16,000                     | 416,000                      |         |
|               | А     | 8       | Stitching 202 (Twin Head)  | 2,000                          | 16,000                     | 416,000                      |         |
|               | А     | 8       | 3-Knife Cutter_1           | 2,000                          | 16,000                     | 416,000                      |         |
|               | А     | 8       | 3-Knife Cutter_2           | 2,000                          | 16,000                     | 416,000                      |         |
|               | А     | 8       | Diecutting MC              | 2,000                          | 16,000                     | 416,000                      |         |
|               | А     | 8       | BAUM Folder                | 12,000                         | 96,000                     | 2,496,000                    |         |
|               | А     | 8       | Perfect Binding MC         | 1,000                          | 8,000                      | 208,000                      | Books   |
|               | А     | 8       | Stitching MC Single Head   | 500                            | 4,000                      | 104,000                      |         |
|               | А     | 8       | Smythe Sewing MC           | 500                            | 4,000                      | 104,000                      | Books   |
|               | TOTAL | 88      |                            | 33,400                         | 267,200                    | 6,947,200                    |         |