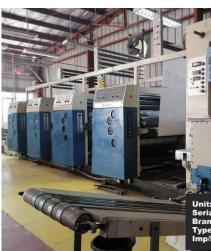

### **Printing Machineries**

Unit: Web Machine Serial No.: 0195186/23112305 Brand/Model: Harris Type: 4 Colors Imp/Hr: 25,000