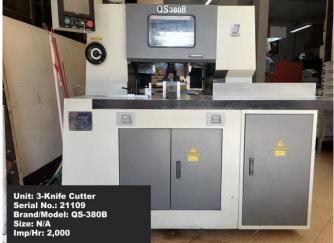

### Press Hourly Capacity per Machine ADELKO MC Capacity

| Section       | Shift | Wrk Hrs | МС                         | Hrly Capa /<br>Target (sheets) | Daily Capacity<br>(sheets) | Monthly Capacity<br>(sheets) | Remarks |
|---------------|-------|---------|----------------------------|--------------------------------|----------------------------|------------------------------|---------|
| Press         | А     | 8       | SM74                       | 6,000                          | 48,000                     | 1,248,000                    | Sheets  |
|               | А     | 8       | Goss WEB                   | 15,000                         | 120,000                    | 3,120,000                    | Rolls   |
|               | А     | 8       | Harris WEB                 | 25,000                         | 200,000                    | 5,200,000                    | Rolls   |
|               | А     | 8       | Sord                       | 6,000                          | 48,000                     | 1,248,000                    | Sheets  |
|               | А     | 8       | Kord 64_1                  | 6,000                          | 48,000                     | 1,248,000                    | Sheets  |
|               | А     | 8       | Kord 64_2                  | 6,000                          | 48,000                     | 1,248,000                    | Sheets  |
|               | TOTAL | 48      |                            | 64,000                         | 512,000                    | 13,312,000                   |         |
| Post<br>Press | А     | 8       | RISO                       | 8,400                          | 67,200                     | 1,747,200                    |         |
|               | А     | 8       | Cutting MC                 | 1,000                          | 8,000                      | 208,000                      |         |
|               | А     | 8       | Stitching 203R (Twin Head) | 2,000                          | 16,000                     | 416,000                      |         |
|               | А     | 8       | Stitching 202 (Twin Head)  | 2,000                          | 16,000                     | 416,000                      |         |
|               | А     | 8       | 3-Knife Cutter_1           | 2,000                          | 16,000                     | 416,000                      |         |
|               | А     | 8       | 3-Knife Cutter_2           | 2,000                          | 16,000                     | 416,000                      |         |
|               | А     | 8       | Diecutting MC              | 2,000                          | 16,000                     | 416,000                      |         |
|               | А     | 8       | BAUM Folder                | 12,000                         | 96,000                     | 2,496,000                    |         |
|               | А     | 8       | Perfect Binding MC         | 1,000                          | 8,000                      | 208,000                      | Books   |
|               | А     | 8       | Stitching MC Single Head   | 500                            | 4,000                      | 104,000                      |         |
|               | А     | 8       | Smythe Sewing MC           | 500                            | 4,000                      | 104,000                      | Books   |
|               | TOTAL | 88      |                            | 33,400                         | 267,200                    | 6,947,200                    |         |