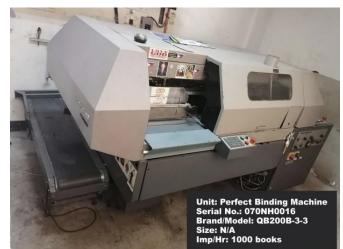

### Press Hourly Capacity per Machine ADELKO MC Capacity

| Section       | Shift | Wrk Hrs | МС                         | Hrly Capa /<br>Target (sheets) | Daily Capacity<br>(sheets) | Monthly Capacity<br>(sheets) | Remarks |
|---------------|-------|---------|----------------------------|--------------------------------|----------------------------|------------------------------|---------|
| Press         | А     | 8       | SM74                       | 6,000                          | 48,000                     | 1,248,000                    | Sheets  |
|               | А     | 8       | Goss WEB                   | 15,000                         | 120,000                    | 3,120,000                    | Rolls   |
|               | А     | 8       | Harris WEB                 | 25,000                         | 200,000                    | 5,200,000                    | Rolls   |
|               | А     | 8       | Sord                       | 6,000                          | 48,000                     | 1,248,000                    | Sheets  |
|               | А     | 8       | Kord 64_1                  | 6,000                          | 48,000                     | 1,248,000                    | Sheets  |
|               | А     | 8       | Kord 64_2                  | 6,000                          | 48,000                     | 1,248,000                    | Sheets  |
|               | TOTAL | 48      |                            | 64,000                         | 512,000                    | 13,312,000                   |         |
| Post<br>Press | А     | 8       | RISO                       | 8,400                          | 67,200                     | 1,747,200                    |         |
|               | А     | 8       | Cutting MC                 | 1,000                          | 8,000                      | 208,000                      |         |
|               | А     | 8       | Stitching 203R (Twin Head) | 2,000                          | 16,000                     | 416,000                      |         |
|               | А     | 8       | Stitching 202 (Twin Head)  | 2,000                          | 16,000                     | 416,000                      |         |
|               | А     | 8       | 3-Knife Cutter_1           | 2,000                          | 16,000                     | 416,000                      |         |
|               | А     | 8       | 3-Knife Cutter_2           | 2,000                          | 16,000                     | 416,000                      |         |
|               | А     | 8       | Diecutting MC              | 2,000                          | 16,000                     | 416,000                      |         |
|               | А     | 8       | BAUM Folder                | 12,000                         | 96,000                     | 2,496,000                    |         |
|               | А     | 8       | Perfect Binding MC         | 1,000                          | 8,000                      | 208,000                      | Books   |
|               | А     | 8       | Stitching MC Single Head   | 500                            | 4,000                      | 104,000                      |         |
|               | А     | 8       | Smythe Sewing MC           | 500                            | 4,000                      | 104,000                      | Books   |
|               | TOTAL | 88      |                            | 33,400                         | 267,200                    | 6,947,200                    |         |